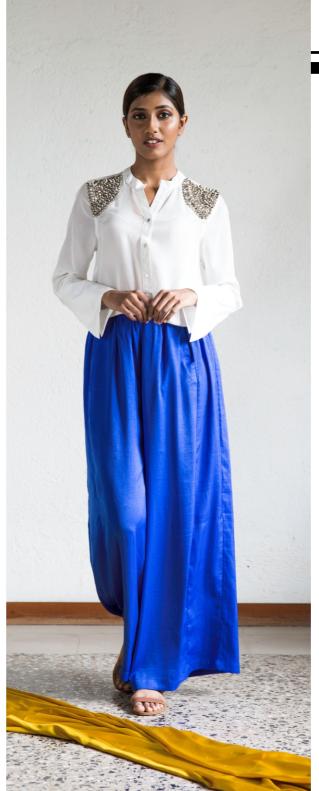

### EFFORTLESS CHIC

Cotton sateen

Cowl neck asymmetrical tunic
with metal mesh detailing on sleeves.

Ew-11

Top Cotton sateen Cowl neck sleeveless Ew-115

Bottom Cowl drape Skirt Ew-109

Rebel belt embellished with spikes and metal studs