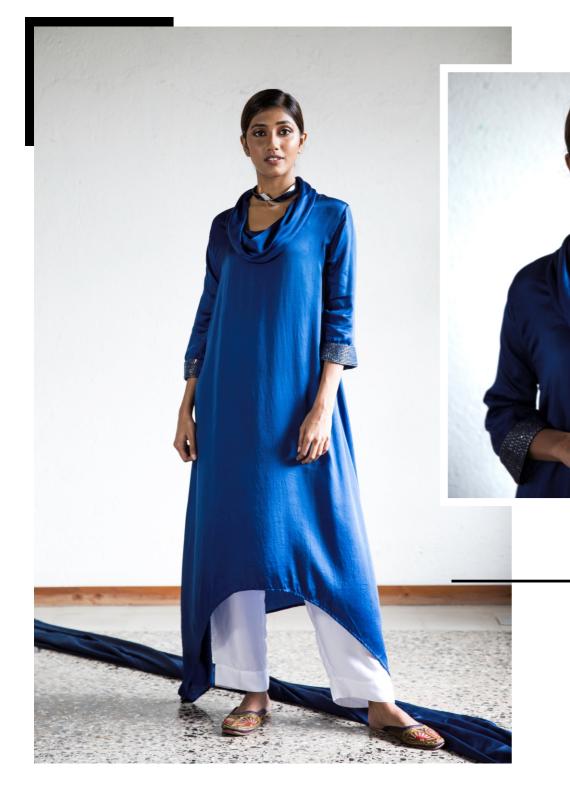

## CASCADING GLORY

Cotton sateen Cowl neck ankle length dress. Ew-17

EASY CHIC

Cotton sateen
Balloon sleeve ombre
shirt with delicate pearl and
metallic detail on neck.
Ew-114