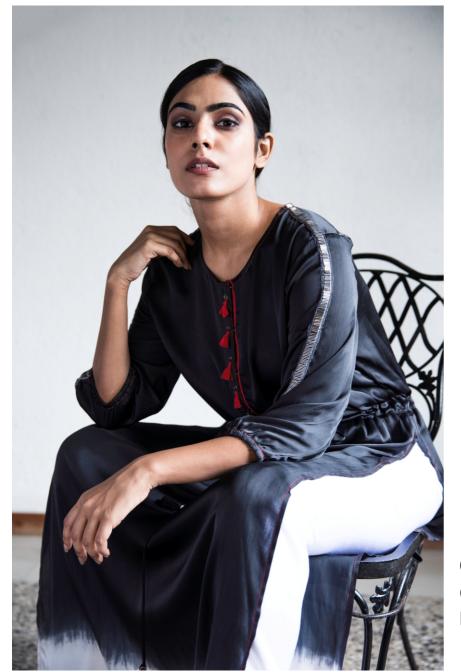

# FEMININE FLAMBOYANCE

Cotton sateen Long straight tunic with gathered sleeves and pearl detail. Ew-89

PAYALGOENKA

Top
Dupion silk
Shirt with long cuffs and
metallic detail on shoulder.

Bottom Cotton sateen Ew-118