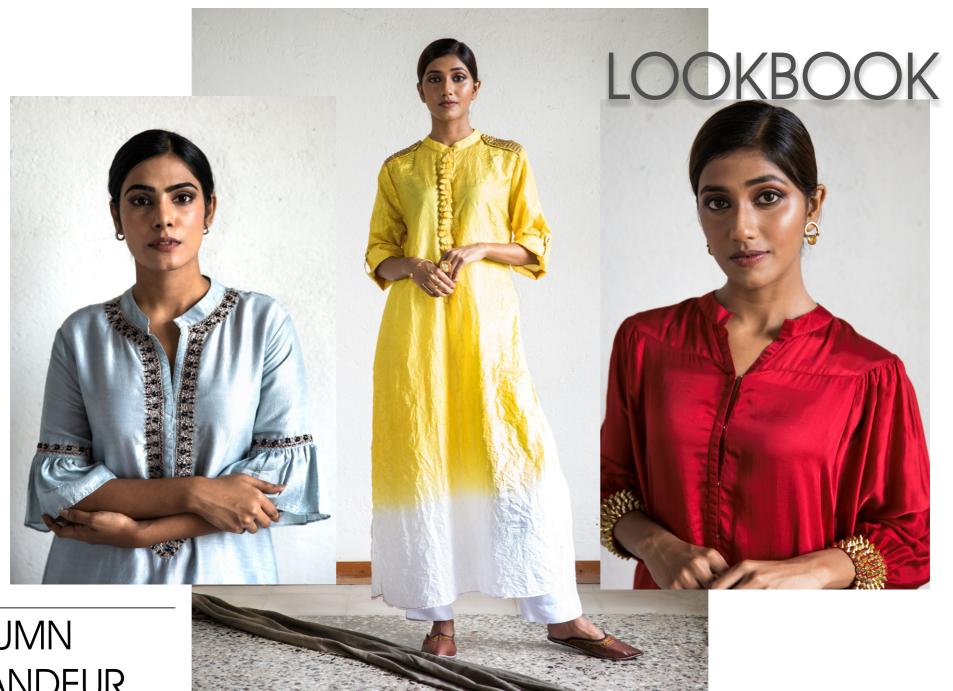

#### ROYAL **SPLENDOR**

Cotton sateen
Ankle length asymmetrical
kurta with churi sleeves and
metallic details on neck.
Ew-77

# FESTIVE PANACHE

Ombre pure silk long kurta gently crushed with metallic work on epaulets.

Ew-76