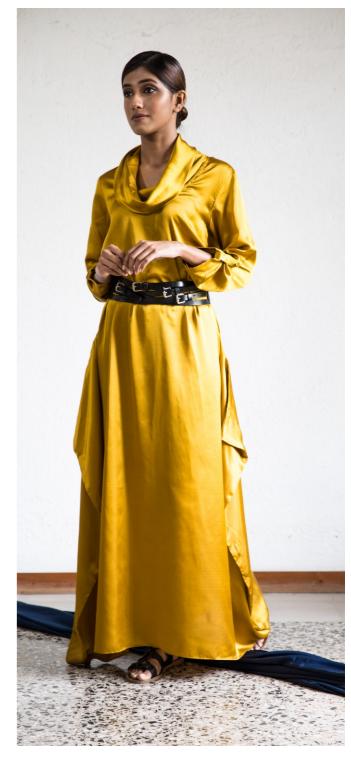

#### GREECIAN VIBES

Cotton sateen Ombre cowl dress with boat neck and metallic detail. Ew-85