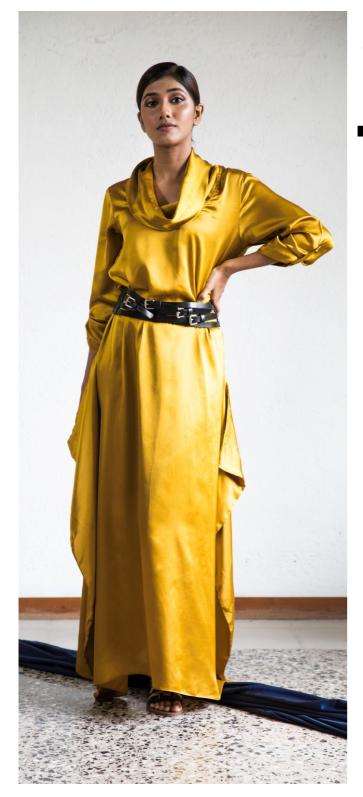

#### GREECIAN VIBES

Cotton sateen Ombre cowl dress with boat neck and metallic detail. Ew-85