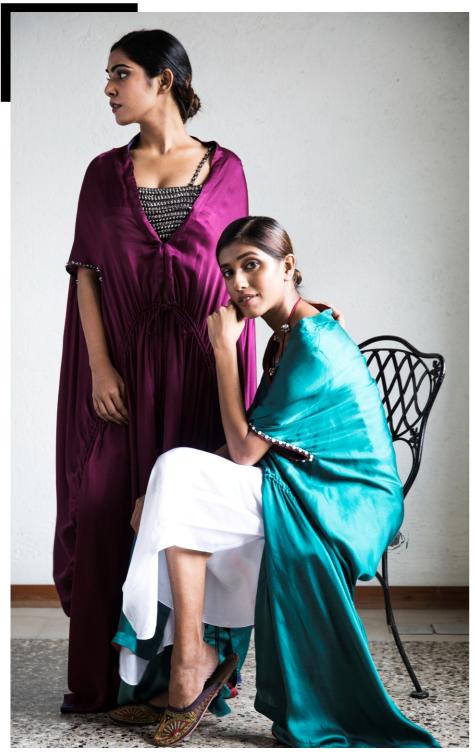

# ALLURING MYSTERY

Chanderi silk Long structured jacket. Ew-67

# FEMININE FLAMBOYANCE

Cotton sateen Long straight tunic with gathered sleeves and pearl detail. Ew-89

PAYALGOENKA

Top
Dupion silk
Shirt with long cuffs and
metallic detail on shoulder.

Bottom Cotton sateen Ew-118