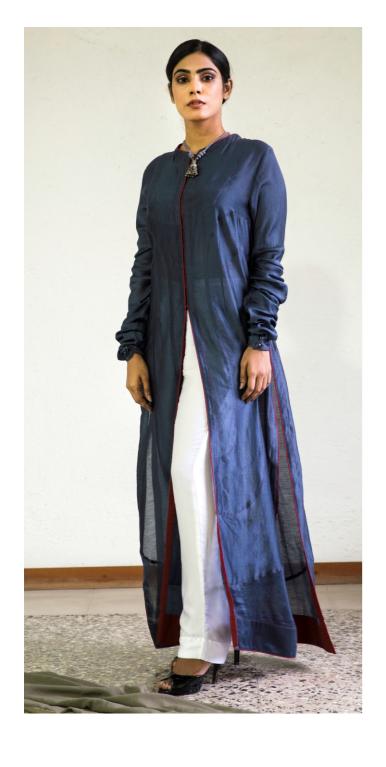

#### PARTY CHIC

Cotton sateen Shirt with ,metallic detailing on long cuffs. Ew-105