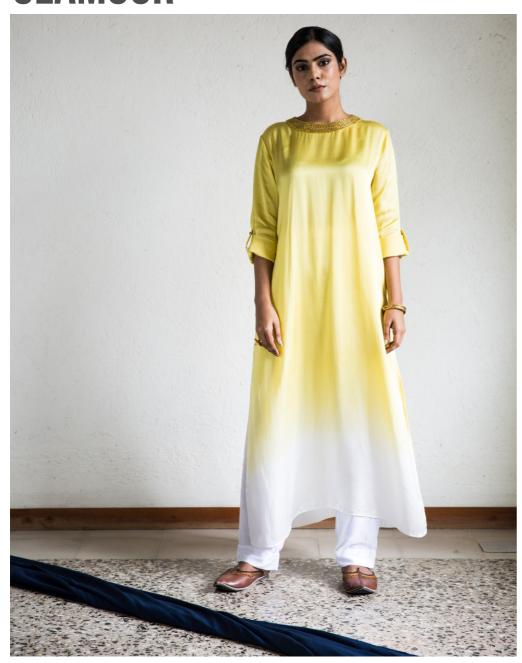

### FESTIVE GLAMOUR

Cotton sateen Long straight tunic with metal mesh detailing on neck. Ew-82