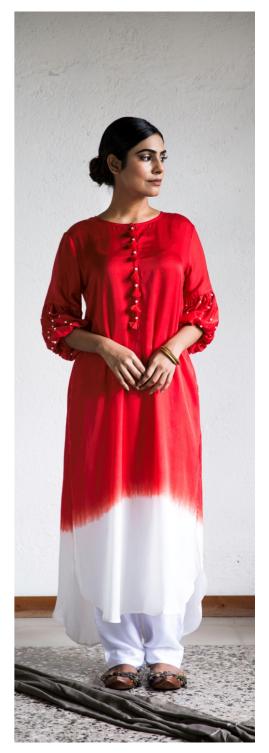

# FEMININE FLAMBOYANCE

Cotton sateen Long straight tunic with gathered sleeves and pearl detail. Ew-89

PAYALGOENKA

Top
Dupion silk
Shirt with long cuffs and
metallic detail on shoulder.

Bottom Cotton sateen Ew-118