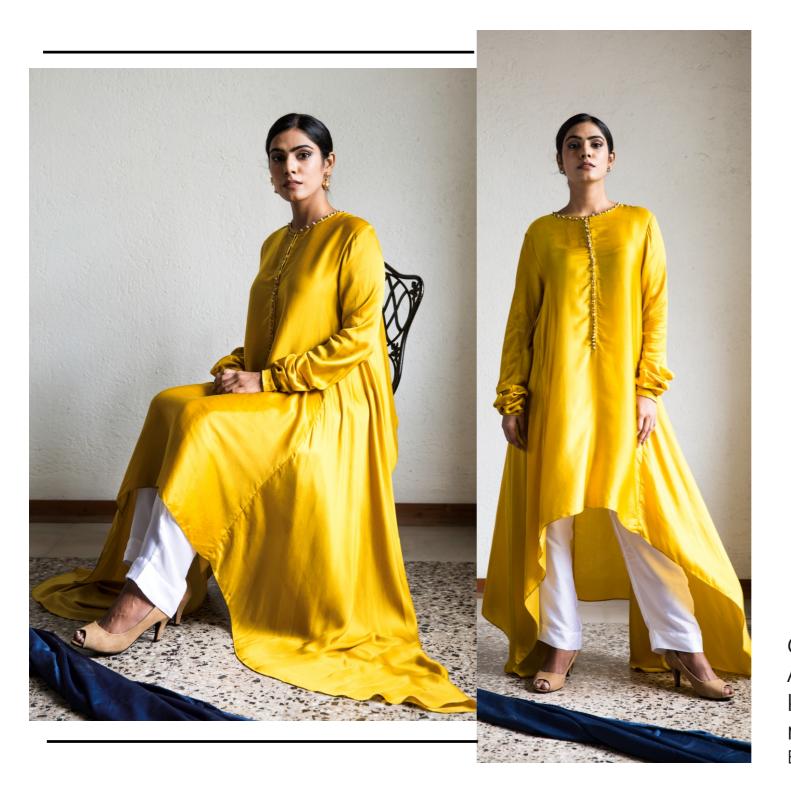

# FEMININE FLAMBOYANCE

Cotton sateen Long straight tunic with gathered sleeves and pearl detail. Ew-89

PAYALGOENKA

Top
Dupion silk
Shirt with long cuffs and
metallic detail on shoulder.

Bottom Cotton sateen Ew-118