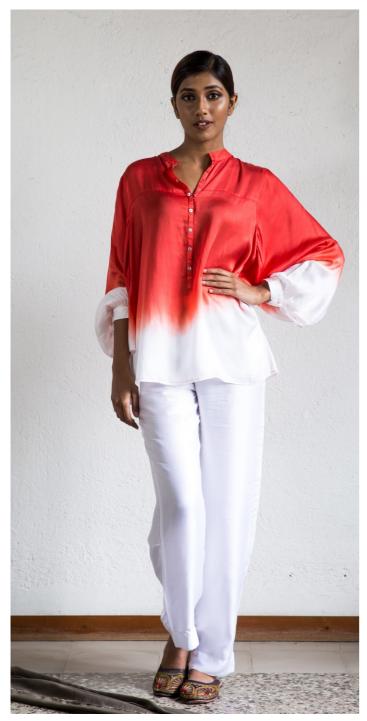

## CASCADING GLORY

Cotton sateen Cowl neck ankle length dress. Ew-17

EASY CHIC

Cotton sateen
Balloon sleeve ombre
shirt with delicate pearl and
metallic detail on neck.
Ew-114