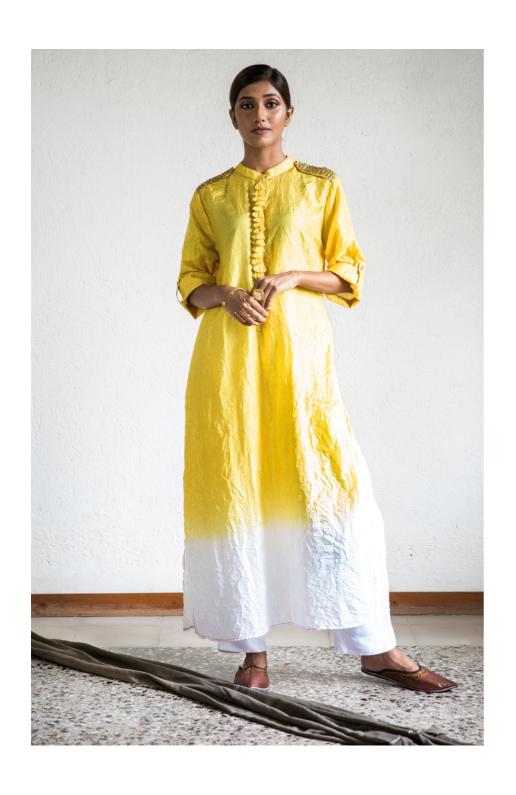

## SOPHISTICATION WITH A DASH OF **00MPH**

Top
Crepe
Asymmetrical spaghetti top
Fully embellished with metallic
beads and salli work.

Bottom Cotton sateen Ombre flared pallazzos. Ew-100

Top Long Cape with delicate detail on sleeves. Ew-101