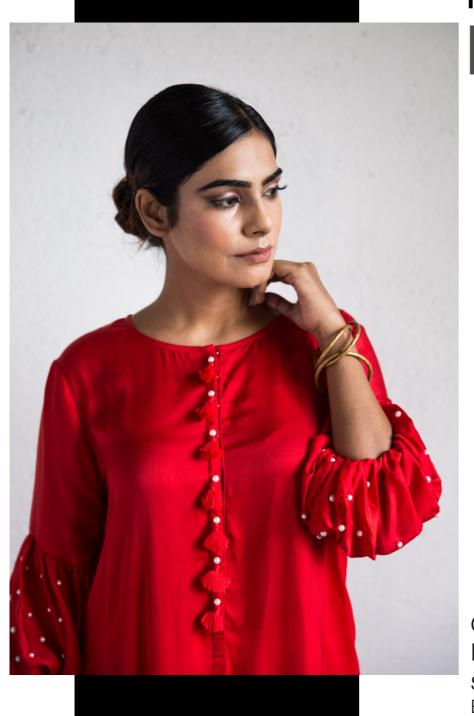

# FEMININE FLAMBOYANCE

Cotton sateen Long straight tunic with gathered sleeves and pearl detail. Ew-89

PAYALGOENKA

Top
Dupion silk
Shirt with long cuffs and
metallic detail on shoulder.

Bottom Cotton sateen Ew-118