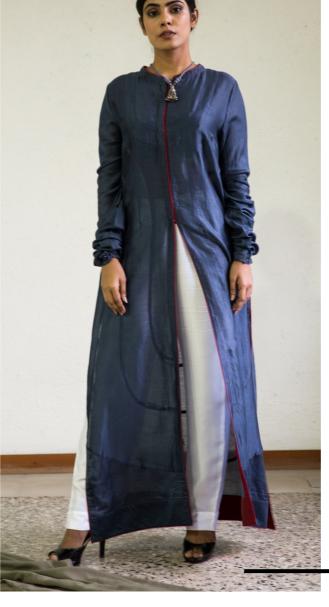

# FESTIVE PANACHE

Ombre pure silk long kurta gently crushed with metallic work on epaulets.

Ew-76