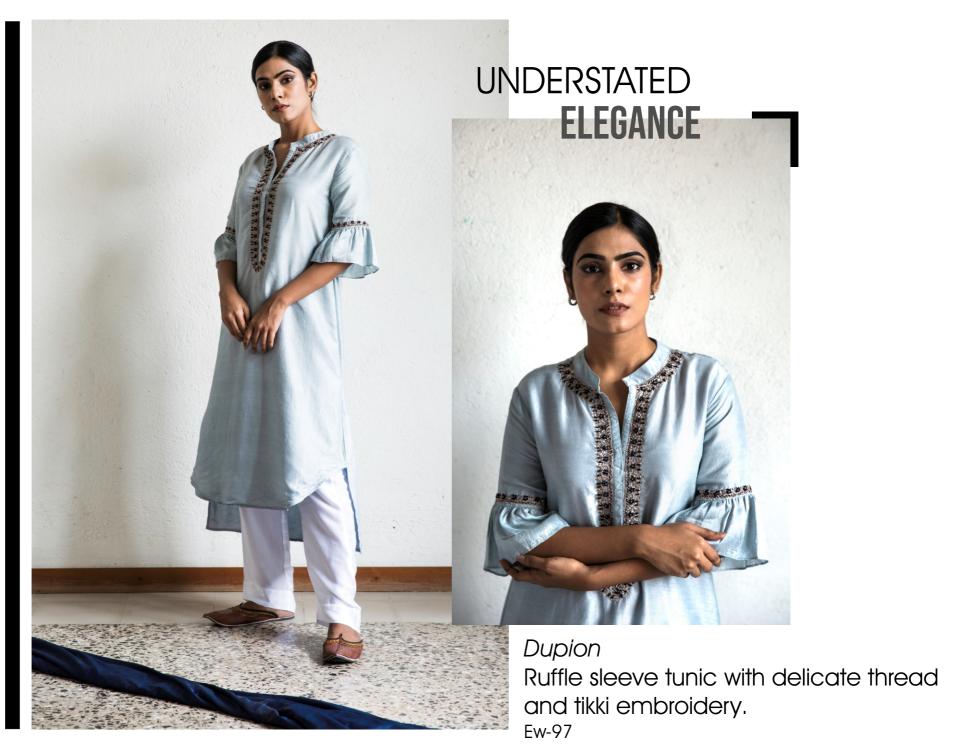

#### ROYAL **SPLENDOR**

Cotton sateen
Ankle length asymmetrical
kurta with churi sleeves and
metallic details on neck.
Ew-77