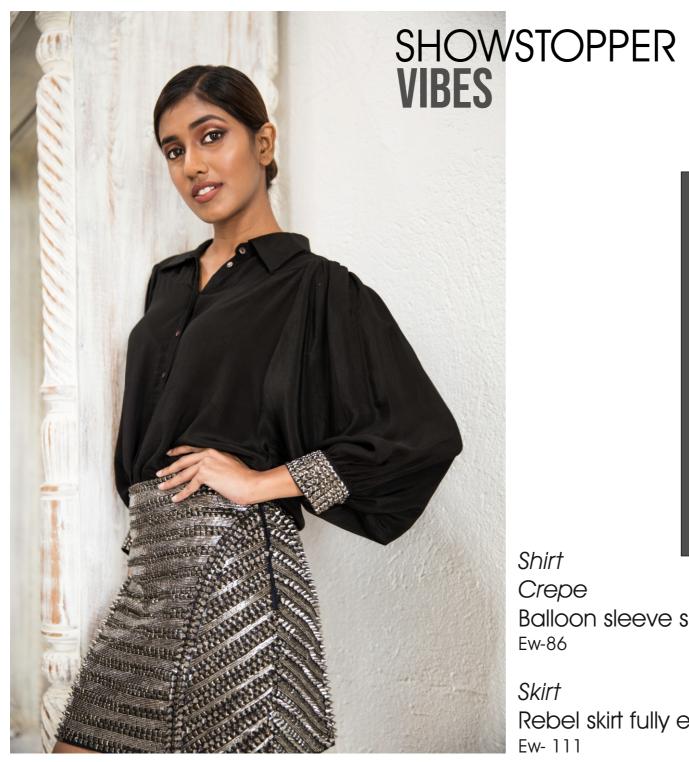

#### AUTUMN RHAPSODY

Ankle length Anarkali kurta in chanderi silk. Ew- 65

Rebel jacket fully embellished with metallic work. Ew- 110

Shirt

Crepe

Balloon sleeve shirt with metal detail on cuff. Ew-86

Skirt

Rebel skirt fully embellished with metallic detailing Ew- 111