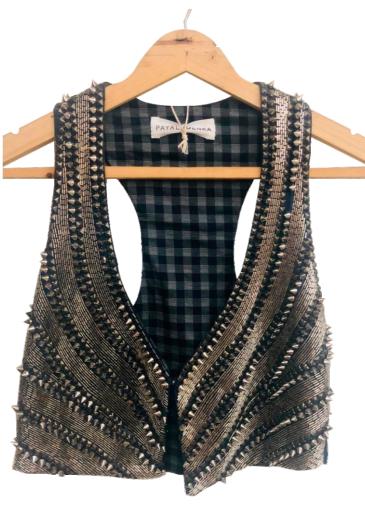

#### AUTUMN RHAPSODY

Ankle length Anarkali kurta in chanderi silk. Ew- 65

Rebel jacket fully embellished with metallic work. Ew- 110

Shirt

Crepe

Balloon sleeve shirt with metal detail on cuff. Ew-86

Skirt

Rebel skirt fully embellished with metallic detailing Ew- 111