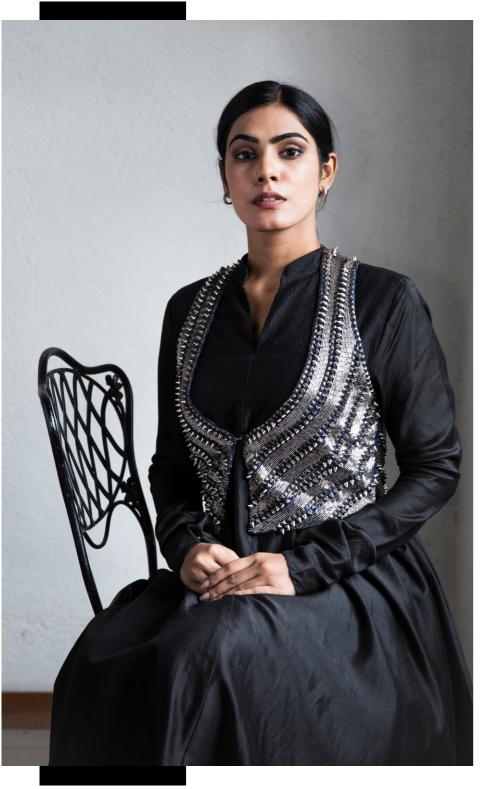

#### AUTUMN RHAPSODY

Ankle length Anarkali kurta in chanderi silk. Ew- 65

Rebel jacket fully embellished with metallic work. Ew- 110

Shirt

Crepe

Balloon sleeve shirt with metal detail on cuff. Ew-86

Skirt

Rebel skirt fully embellished with metallic detailing Ew- 111